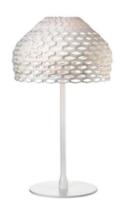

## **Tatou Table**

by Patricia Urquiola, 2012

Diffused light table lamp. Exterior diffuser in Polycarbonate. Internal diffuser in injection printed opal polycarbonate. Support and base in painted steel.

ø 195 mm

Mounting Table **Environment** Indoor Weight 2.70 Kg

Light sources available

1 x LED 8W E27 740lm 3000K [e] cod. RF25317 Dimmable 1 x LED 8W E27 740lm 2700K [e] cod. RF25323

Dimmable

**Emergency** Without Dimmer Included 220-240V Voltage MAX 70W Power

**Battery** No Supply included Yes

Cord Length 1500 mm

Materials Polycarbonate, Steel

Colors F7761009 - White F7761030 - Black

F7761048 - Ochre-Grey

Certificate C € 🕸 🖟 📙